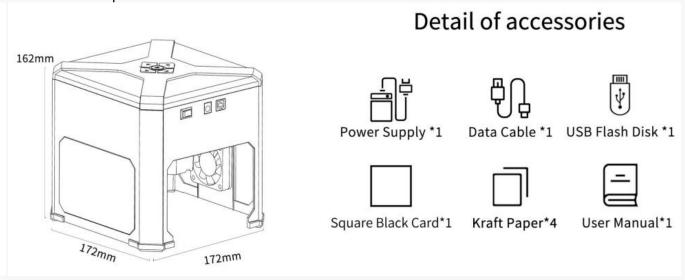

#### **Before You Begin**

• Ensure that all parts are included in the box.



### Software Setup

• Open your app store and download the "Engraver" app specific to your smartphone's platform.



- Turn on Bluetooth on your Smartphone.
- In the top right corner of the app, it may say "not connected." Press on it and select your engraver from the list of available devices.



### **Using the App:**

Click the "Text" button on the bottom left of the app.



• You will now be on the "Sculpted Scenes" screen and click on the Text button.





 The "Edit Text" screen should now be displayed. Type your desired message and select your preferred font.



- Choose whether you would like a solid fill or a skeleton engraving.
- Next, you will be on the "Carving Settings" screen. Select the size you prefer and click "Next Step.



- On the last screen, "Parameter Settings," ch