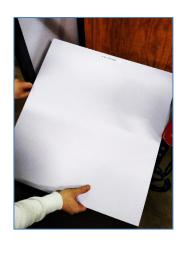

 Before installing the Dust Eliminator floor section, you must attach the 4" dust port. Locate four (4) screws, washers and nuts. These are very small and will need a #1 Philips head screwdriver.

6. Install the Dust
Eliminator floor
section by tilting it
sidewaze and
inserting it between
the legs. Align the
back right rear
corner first, then the
front right corner and
slowly drop the floor
section into place.