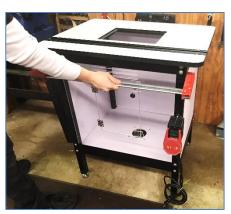

## Installing the #9710 Dust Eliminator

**For Customer Use Only** 

14. Using a bar clamp or whatever clamp you have, pull the cabinet square and retighten all of the corner bolts that were loosened in step #2.