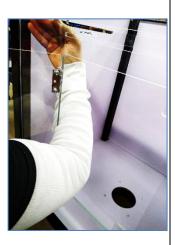

10. Attach the doorknob to the access door on the Dust Eliminator Max View front panel.

8. Install the Dust Eliminator left side section (label facing inward) by tilting it sidewaze and inserting it between the legs. Align and seat the top first, then GENTLY press the bottom of the section into place.