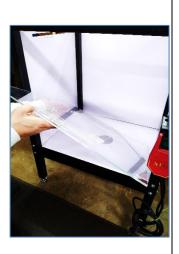

 Before installing the Dust Eliminator floor section, you must attach the 4" dust port. Locate four (4) screws, washers and nuts. These are very small and will need a #1 Philips head screwdriver.

6. Install the Dust
Eliminator floor
section by tilting it
sidewaze and
inserting it between
the legs. Align the
back right rear
corner first, then the
front right corner and
slowly drop the floor
section into place.

2. Remove your router or lift! Then loosen all of the #9565 Pro Stand corner bolts, there are four per corner. This will ease the installation of the Dust Eliminator bottom, sides and front.

5. The Dust Eliminator floor section exterior will look like this.
That way you can connect a 4" hose or fitting to it for dust extraction. Note: the nuts and washers are on this side!