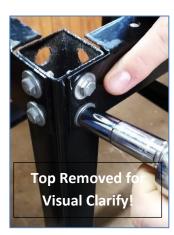

2. Remove your router or lift! Then loosen all of the #9565 Pro Stand corner bolts, there are four per corner. This will ease the installation of the Dust Eliminator bottom, sides and front.

5. The Dust Eliminator floor section exterior will look like this.
That way you can connect a 4" hose or fitting to it for dust extraction. Note: the nuts and washers are on this side!