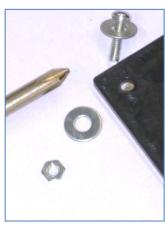

 Before installing the Dust Eliminator floor section, you must attach the 4" dust port. Locate four (4) screws, washers and nuts. These are very small and will need a #1 Philips head screwdriver.

6. Install the Dust
Eliminator floor
section by tilting it
sidewaze and
inserting it between
the legs. Align the
back right rear
corner first, then the
front right corner and
slowly drop the floor
section into place.