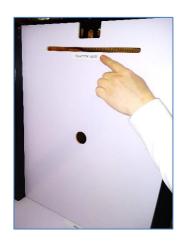

2. Remove your router or lift! Then loosen all of the #9565 Pro Stand corner bolts, there are four per corner. This will ease the installation of the Dust Eliminator bottom, sides and front.

5. The Dust Eliminator floor section exterior will look like this.
That way you can connect a 4" hose or fitting to it for dust extraction. Note: the nuts and washers are on this side!