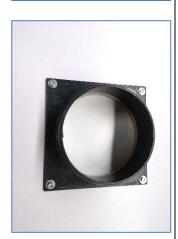

2. Remove your router or lift! Then loosen all of the #9565 Pro Stand corner bolts, there are four per corner. This will ease the installation of the Dust Eliminator bottom, sides and front.

5. The Dust Eliminator floor section exterior will look like this.
That way you can connect a 4" hose or fitting to it for dust extraction. Note: the nuts and washers are on this side!

 Before installing the Dust Eliminator floor section, you must attach the 4" dust port. Locate four (4) screws, washers and nuts. These are very small and will need a #1 Philips head screwdriver.

6. Install the Dust
Eliminator floor
section by tilting it
sidewaze and
inserting it between
the legs. Align the
back right rear
corner first, then the
front right corner and
slowly drop the floor
section into place.