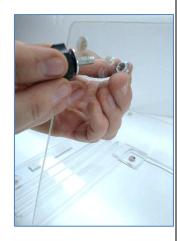

 Before installing the Dust Eliminator floor section, you must attach the 4" dust port. Locate four (4) screws, washers and nuts. These are very small and will need a #1 Philips head screwdriver.

6. Install the Dust
Eliminator floor
section by tilting it
sidewaze and
inserting it between
the legs. Align the
back right rear
corner first, then the
front right corner and
slowly drop the floor
section into place.