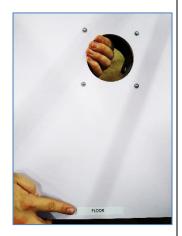

- 1. Before you begin, verify that the lower stringers on your #9565 Pro Stand have the shelf ledge installed toward the floor. This is important, as the floor section of the Dust Eliminator will sit on that ledge and creates the bottom of the dust box!
- 4. We recommend that you install the dust port with the screw heads on the INSIDE of the dust box. This is the side that has the label "FLOOR" on it. This prevents dust/debris from gathering on them.

2. Remove your router or lift! Then loosen all of the #9565 Pro Stand corner bolts, there are four per corner. This will ease the installation of the Dust Eliminator bottom, sides and front.

5. The Dust Eliminator floor section exterior will look like this.
That way you can connect a 4" hose or fitting to it for dust extraction. Note: the nuts and washers are on this side!