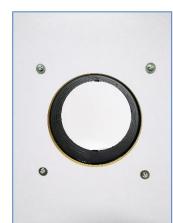

10. Attach the doorknob to the access door on the Dust Eliminator Max View front panel.

8. Install the Dust Eliminator left side section (label facing inward) by tilting it sidewaze and inserting it between the legs. Align and seat the top first, then GENTLY press the bottom of the section into place.